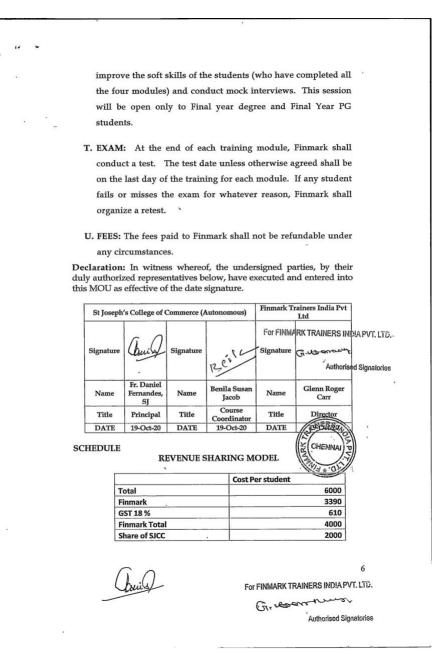

### 3.7.2 Functional MoUs with institutions of national and/or internationalimportance, other universities, industries, corporate houses

#### Scanned copies of functional MOUs with National Institutions

Goals of Partnership: Collective action for Basic Rights Foundation will provide a platform for the students of St. Joseph's College of Commerce to intern in the organization for 4-6 weeks. Collective action for Basic Rights Foundation will provide this platform by conducting an orientation for the students. . Whereas, Now therefore, in consideration of the mutual promises set forth in this MoU, the parties here to agree as follows, a) SJCC will be responsible for organizing the students to be present for the orientation. b) The programme coordinator, and the concerned representative from Collective action for Basic Rights Foundation will communicate as and when required to monitor the attendance of the students involved. c) Collective action for Basic Rights Foundation will take the responsibility of providing adequate training to the students and equip them to perform the tasks at their internships and live projects. d) Collective action for Basic Rights Foundation will provide certificates to those students who work for 4-6 weeks and maintain 75 percent attendance. e) Collective action for Basic Rights Foundation will provide a report at the end of the internship period to the college with the number of hours each student has contributed and the learning experience gained. This MoU will remain in force with effect from the date of signing of this MoU until and unless there is a reason for termination. The signature of each party's duly authorized representative below shall evidence the agreement of such party that this MoU accurately summarizes its understanding with respect to the subject matterhereof. The parties have executed this memorandum of understanding in duplicate on this day in the presence of witnesses indicated below. Signatures Signed By Dr. Daniel Fernandes, SJ Mr. Nicholas Guia Rebelo Principal Executive Director St. Joseph's College of Commerce Collective action for Basic Rights (Autonomous) Foundation, No: 75, North Road, St. Thomas Town #163, Brigade Road, Bangalore - 560 025 (PO), Bengaluru - 560084 Date: 24th March 2021 Page 2 of 2