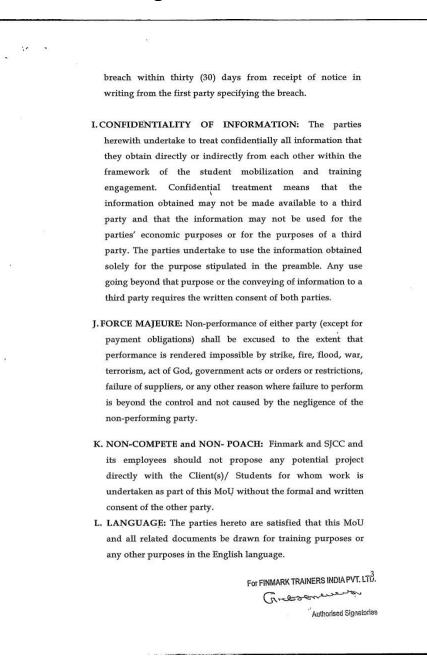

### 3.7.2 Functional MoUs with institutions of national and/or internationalimportance, other universities, industries, corporate houses

#### Scanned copies of functional MOUs with National Institutions

Goals of Partnership: Collective action for Basic Rights Foundation will provide a platform for the students of St. Joseph's College of Commerce to intern in the organization for 4-6 weeks. Collective action for Basic Rights Foundation will provide this platform by conducting an orientation for the students. . Whereas, Now therefore, in consideration of the mutual promises set forth in this MoU, the parties here to agree as follows, a) SJCC will be responsible for organizing the students to be present for the orientation. b) The programme coordinator, and the concerned representative from Collective action for Basic Rights Foundation will communicate as and when required to monitor the attendance of the students involved. c) Collective action for Basic Rights Foundation will take the responsibility of providing adequate training to the students and equip them to perform the tasks at their internships and live projects. d) Collective action for Basic Rights Foundation will provide certificates to those students who work for 4-6 weeks and maintain 75 percent attendance. e) Collective action for Basic Rights Foundation will provide a report at the end of the internship period to the college with the number of hours each student has contributed and the learning experience gained. This MoU will remain in force with effect from the date of signing of this MoU until and unless there is a reason for termination. The signature of each party's duly authorized representative below shall evidence the agreement of such party that this MoU accurately summarizes its understanding with respect to the subject matterhereof. The parties have executed this memorandum of understanding in duplicate on this day in the presence of witnesses indicated below. Signatures Signed By Dr. Daniel Fernandes, SJ Mr. Nicholas Guia Rebelo Principal Executive Director St. Joseph's College of Commerce Collective action for Basic Rights (Autonomous) Foundation, No: 75, North Road, St. Thomas Town #163, Brigade Road, Bangalore - 560 025 (PO), Bengaluru - 560084 Date: 24th March 2021 Page 2 of 2