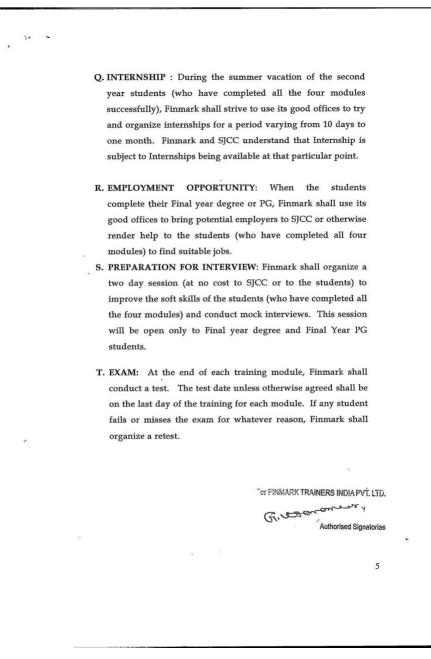

### 3.7.2 Functional MoUs with institutions of national and/or internationalimportance, other universities, industries, corporate houses

#### Scanned copies of functional MOUs with National Institutions

Goals of Partnership: Collective action for Basic Rights Foundation will provide a platform for the students of St. Joseph's College of Commerce to intern in the organization for 4-6 weeks. Collective action for Basic Rights Foundation will provide this platform by conducting an orientation for the students. . Whereas, Now therefore, in consideration of the mutual promises set forth in this MoU, the parties here to agree as follows, a) SJCC will be responsible for organizing the students to be present for the orientation. b) The programme coordinator, and the concerned representative from Collective action for Basic Rights Foundation will communicate as and when required to monitor the attendance of the students involved. c) Collective action for Basic Rights Foundation will take the responsibility of providing adequate training to the students and equip them to perform the tasks at their internships and live projects. d) Collective action for Basic Rights Foundation will provide certificates to those students who work for 4-6 weeks and maintain 75 percent attendance. e) Collective action for Basic Rights Foundation will provide a report at the end of the internship period to the college with the number of hours each student has contributed and the learning experience gained. This MoU will remain in force with effect from the date of signing of this MoU until and unless there is a reason for termination. The signature of each party's duly authorized representative below shall evidence the agreement of such party that this MoU accurately summarizes its understanding with respect to the subject matterhereof. The parties have executed this memorandum of understanding in duplicate on this day in the presence of witnesses indicated below. Signatures Signed By Dr. Daniel Fernandes, SJ Mr. Nicholas Guia Rebelo Principal Executive Director St. Joseph's College of Commerce Collective action for Basic Rights (Autonomous) Foundation, No: 75, North Road, St. Thomas Town #163, Brigade Road, Bangalore - 560 025 (PO), Bengaluru - 560084 Date: 24th March 2021 Page 2 of 2