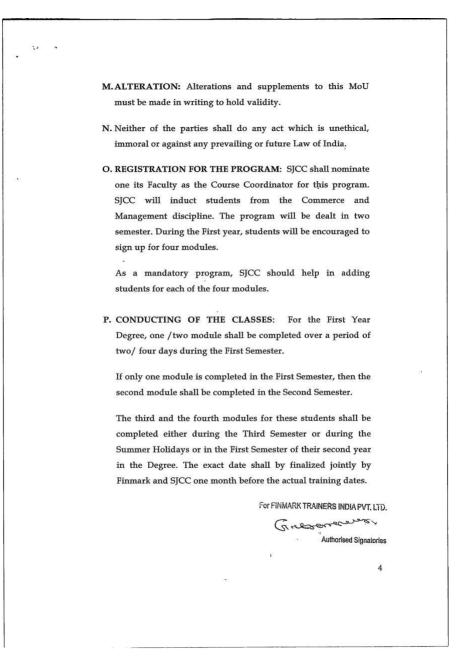

### 3.7.2 Functional MoUs with institutions of national and/or internationalimportance, other universities, industries, corporate houses

#### Scanned copies of functional MOUs with National Institutions

Goals of Partnership: Collective action for Basic Rights Foundation will provide a platform for the students of St. Joseph's College of Commerce to intern in the organization for 4-6 weeks. Collective action for Basic Rights Foundation will provide this platform by conducting an orientation for the students. . Whereas, Now therefore, in consideration of the mutual promises set forth in this MoU, the parties here to agree as follows, a) SJCC will be responsible for organizing the students to be present for the orientation. b) The programme coordinator, and the concerned representative from Collective action for Basic Rights Foundation will communicate as and when required to monitor the attendance of the students involved. c) Collective action for Basic Rights Foundation will take the responsibility of providing adequate training to the students and equip them to perform the tasks at their internships and live projects. d) Collective action for Basic Rights Foundation will provide certificates to those students who work for 4-6 weeks and maintain 75 percent attendance. e) Collective action for Basic Rights Foundation will provide a report at the end of the internship period to the college with the number of hours each student has contributed and the learning experience gained. This MoU will remain in force with effect from the date of signing of this MoU until and unless there is a reason for termination. The signature of each party's duly authorized representative below shall evidence the agreement of such party that this MoU accurately summarizes its understanding with respect to the subject matterhereof. The parties have executed this memorandum of understanding in duplicate on this day in the presence of witnesses indicated below. Signatures Signed By Dr. Daniel Fernandes, SJ Mr. Nicholas Guia Rebelo Principal Executive Director St. Joseph's College of Commerce Collective action for Basic Rights (Autonomous) Foundation, No: 75, North Road, St. Thomas Town #163, Brigade Road, Bangalore - 560 025 (PO), Bengaluru - 560084 Date: 24th March 2021 Page 2 of 2