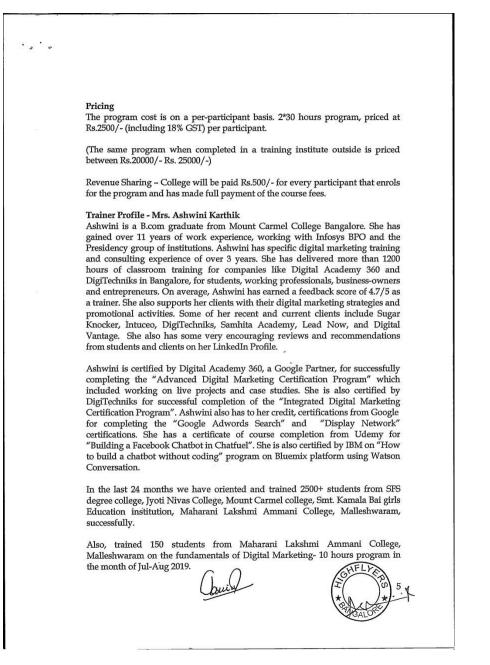

This course entitles the participants to a certificate of course completion at the end of successful 60 hours. The participants will also be trained and assisted to take Google Ads certification online. The Google Ads certificate will be awarded by Google.