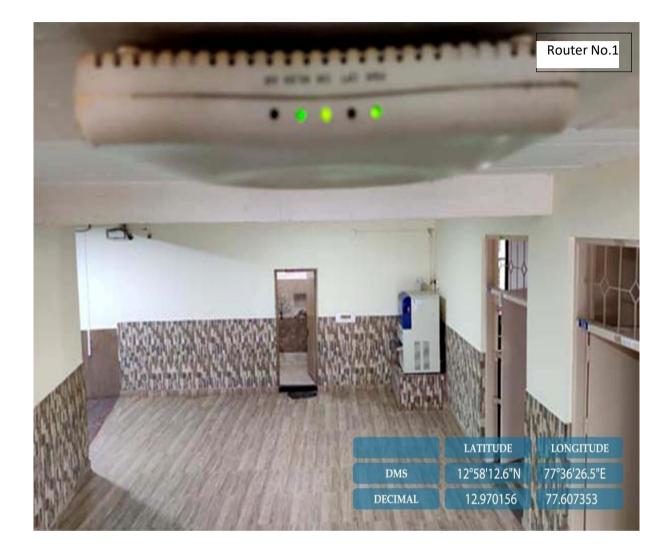

### 4.3.1 IT Facilities including Wi-Fi

### Infrastructure and Learning Resources

St. Joseph's College of Commerce (Autonomous)

60

LATITUDE

12°58'12.4"N

12.970100

DMS

DECIMAL