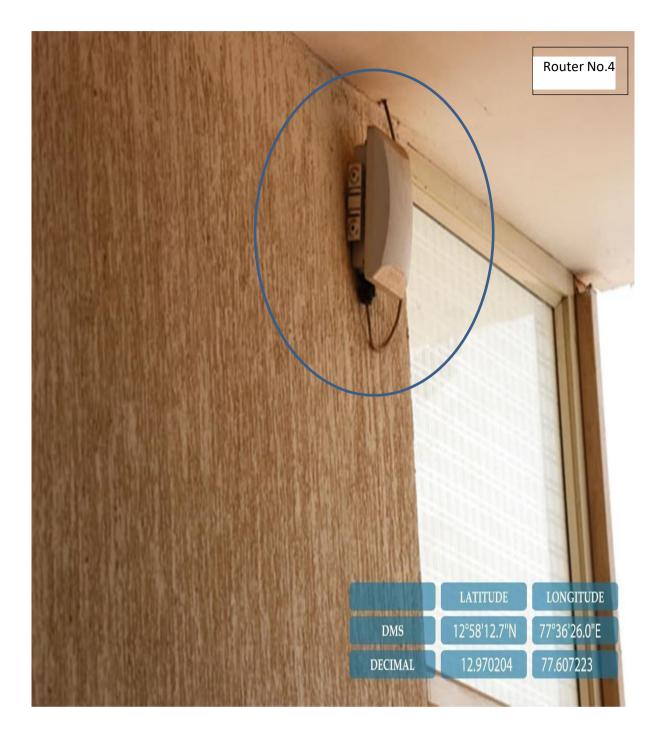

### 4.3.1 IT Facilities including Wi-Fi

### Infrastructure and Learning Resources

St. Joseph's College of Commerce (Autonomous)

60

LATITUDE

12°58'12.4"N

12.970100

DMS

DECIMAL