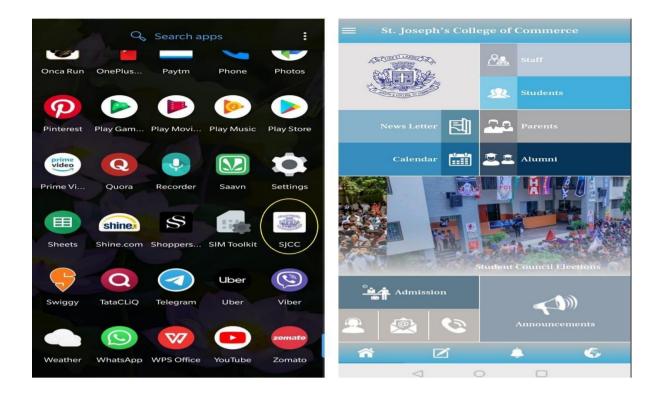

re and Learning Resources









### Infrastructure and Learning Resources









### **Drone Camera**







### Server Room





### Computer Lab – 1

Computer Lab - 2



### **E-Learning Center**



### **Conference Room**





### MAC Systems







St. Joseph's College of Commerce (Autonomous)

### Projectors



# **Digital Signage Boards**



St. Joseph's College of Commerce (Autonomous)

### Infrastructure and Learning Resources



St. Joseph's College of Commerce (Autonomous)

60

LATITUDE

12°58'12.4"N

12.970100

DMS

DECIMAL

LONGITUDE

77°36'26.1"E

77.607246



### **UPS** Room

# Photocopier Machines





# **CCTV** Surveillance



St. Joseph's College of Commerce (Autonomous)



### Infrastructure and Learning Resources







### College Bulk SMS





SJCC College App



### **Enterprise Resource Planning (ERP)**

### Attendance Management by Date Wise

| 5 You are signed in as 18SJCCC424 🗙 📔 👼                     | ST JOSEPH CO  | OLLEGE OF COMME 🗙 🛛 🕄 St. Joseph's College o    | of Commerce × +                 |                  |                              | - ť                               | 3 × |
|-------------------------------------------------------------|---------------|-------------------------------------------------|---------------------------------|------------------|------------------------------|-----------------------------------|-----|
| $\leftrightarrow$ $\rightarrow$ C $($ sjcc.linways.com/stud | ent/student.p | ohp?menu=attendance&action=subjectwise          |                                 |                  |