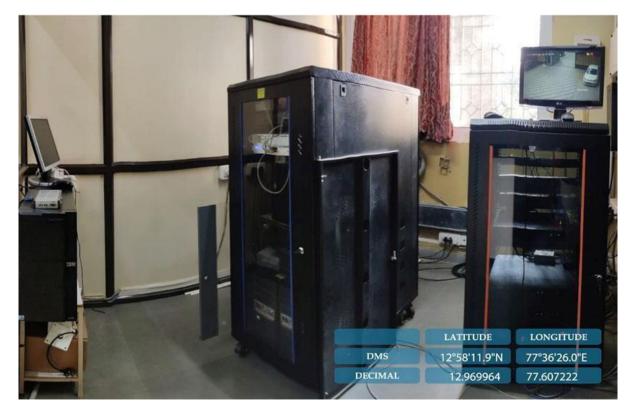

curriculum framework. The following are the changes made in this academic year.

St. Joseph's College of Commerce

#### Admissions

a) Proctored Online Exam module with enhanced audio & video optionswas introduced and used to conduct Online Entrance Exam in 2021-22. and Examination, were created and modified as per the requirement.

b) ExAT module has been mapped toa new module to generate reports required for various NAAC criteria.



### 4.3.1 IT Facilities including Wi-Fi

### Infrastructure and Learning Resources



#### Infrastructure and Learning Resources









### Infrastructure and Learning Resources









### **Drone Camera**







### Server Room





### Computer Lab – 1

Computer Lab - 2



### **E-Learning Center**



### **Conference Room**





### MAC Systems







St. Joseph's College of Commerce (Autonomous)

### Projectors



# **Digital Signage Boards**



St. Joseph's College of Commerce (Autonomous)

### Infrastructure and Learning Resources



St. Joseph's College of Commerce (Autonomous)

60

LATITUDE

12°58'12.4"N

12.970100

DMS

DECIMAL

LONGITUDE

77°36'26.1"E

77.607246



### **UPS** Room

# Photocopier Machines





# **CCTV** Surveillance



St. Joseph's College of Commerce (Autonomous)



### Infrastructure and Learning Resources







### College Bulk SMS





SJCC College App



### **Enterprise Resource Planning (ERP)**

### Attendance Management by Date Wise

| 5 You are signed in as 18SJCCC424 🗙 📔 👼                     | ST JOSEPH CO  | OLLEGE OF COMME 🗙 🛛 🕄 St. Joseph's College o    | of Commerce × +                 |