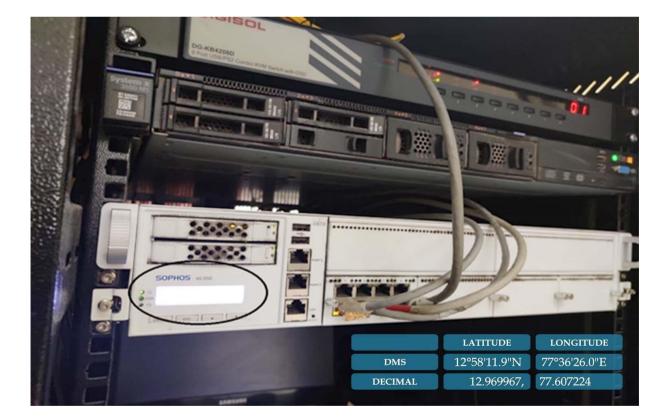

NEP curriculum framework. The following are the changes made in this academic year.

St. Joseph's College of Commerce

#### Admissions

a) Proctored Online Exam module with enhanced audio & video optionswas introduced and used to conduct Online Entrance Exam in 2021-22. and Examination, were created and modified as per the requirement.

b) ExAT module has been mapped toa new module to generate reports required for various NAAC criteria.



### 4.3.1 IT Facilities including Wi-Fi

### Infrastructure and Learning Resources



#### Infrastructure and Learning Resources









### Infrastructure and Learning Resources









### **Drone Camera**







### Server Room





### Computer Lab – 1

Computer Lab - 2



### **E-Learning Center**



### **Conference Room**





### MAC Systems







St. Joseph's College of Commerce (Autonomous)

### Projectors



# **Digital Signage Boards**



St. Joseph's College of Commerce (Autonomous)

### Infrastructure and Learning Resources



St. Joseph's College of Commerce (Autonomous)

60

LATITUDE

12°58'12.4"N

12.970100

DMS

DECIMAL

LONGITUDE

77°36'26.1"E

77.607246



### **UPS** Room

# Photocopier Machines





# **CCTV** Surveillance



St. Joseph's College of Commerce (Autonomous)



### Infrastructure and Learning Resources







### College Bulk SMS





SJCC College App



### **Enterprise Resource Planning (ERP)**

### Attendance Management by Date Wise

| 5 You are signed in as 18SJCCC424 🗙 📔 👼                     | ST JOSEPH CO  | OLLEGE OF COMME 🗙 🛛 🕄 St. Joseph's College o    | of Commerce × +                 |