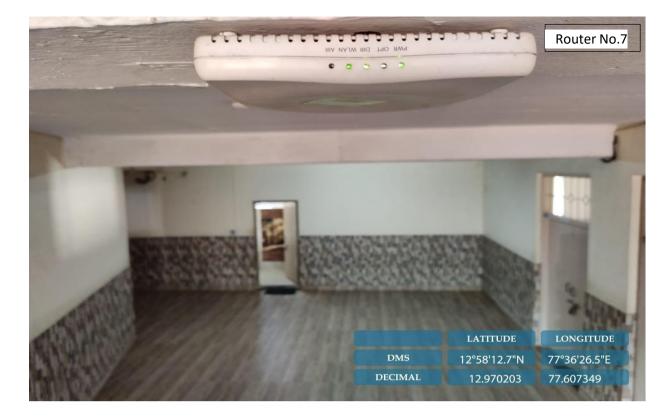

### 4.3.1 IT Facilities including Wi-Fi

### Infrastructure and Learning Resources

St. Joseph's College of Commerce (Autonomous)

60

LATITUDE

12°58'12.4"N

12.970100

DMS

DECIMAL