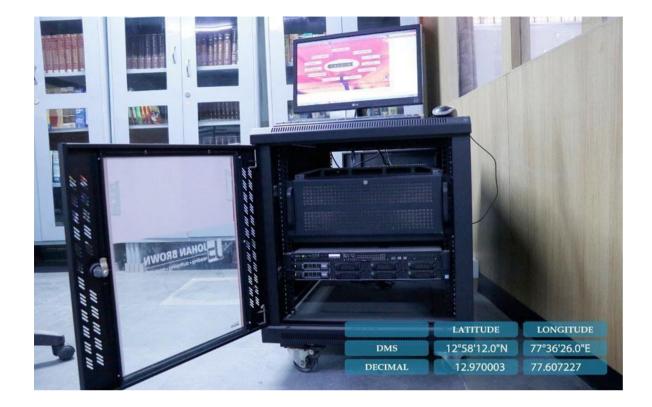

EP curriculum framework. The following are the changes made in this academic year.

St. Joseph's College of Commerce

#### Admissions

a) Proctored Online Exam module with enhanced audio & video optionswas introduced and used to conduct Online Entrance Exam in 2021-22. and Examination, were created and modified as per the requirement.

b) ExAT module has been mapped toa new module to generate reports required for various NAAC criteria.



### 4.3.1 IT Facilities including Wi-Fi

### Infrastructure and Learning Resources



#### Infrastructure and Learning Resources









### Infrastructure and Learning Resources









### **Drone Camera**







### Server Room





### Computer Lab – 1

Computer Lab - 2



### **E-Learning Center**



### **Conference Room**





### MAC Systems







St. Joseph's College of Commerce (Autonomous)

### Projectors



# **Digital Signage Boards**



St. Joseph's College of Commerce (Autonomous)

### Infrastructure and Learning Resources



St. Joseph's College of Commerce (Autonomous)

60

LATITUDE

12°58'12.4"N

12.970100

DMS

DECIMAL

LONGITUDE

77°36'26.1"E

77.607246



### **UPS** Room

# Photocopier Machines





# **CCTV** Surveillance



St. Joseph's College of Commerce (Autonomous)



### Infrastructure and Learning Resources







### College Bulk SMS





SJCC College App



### **Enterprise Resource Planning (ERP)**

### Attendance Management by Date Wise

| 5 You are signed in as 18SJCCC424 🗙 📔 👼                     | ST JOSEPH CO  | OLLEGE OF COMME 🗙 🛛 🕄 St. Joseph's College o    | of Commerce × +                 |