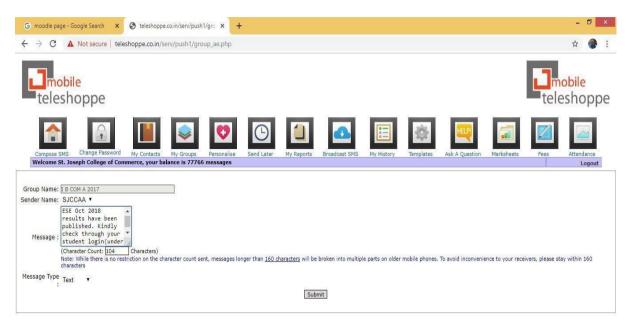

s



#### Infrastructure and Learning Resources









### Infrastructure and Learning Resources









### **Drone Camera**







### Server Room





### Computer Lab – 1

Computer Lab - 2



### **E-Learning Center**



### **Conference Room**





### MAC Systems







St. Joseph's College of Commerce (Autonomous)

### Projectors



# **Digital Signage Boards**



St. Joseph's College of Commerce (Autonomous)

### Infrastructure and Learning Resources



St. Joseph's College of Commerce (Autonomous)

60

LATITUDE

12°58'12.4"N

12.970100

DMS

DECIMAL

LONGITUDE

77°36'26.1"E

77.607246



### **UPS** Room

# Photocopier Machines





# **CCTV** Surveillance



St. Joseph's College of Commerce (Autonomous)



### Infrastructure and Learning Resources







### College Bulk SMS





SJCC College App



### **Enterprise Resource Planning (ERP)**

### Attendance Management by Date Wise

| 5 You are signed in as 18SJCCC424 🗙 📔 👼                     | ST JOSEPH CO  | OLLEGE OF COMME 🗙 🛛 🕄 St. Joseph's College o    | of Commerce × +                 |                  |                              | - ť                               | 3 × |
|-------------------------------------------------------------|---------------|-------------------------------------------------|---------------------------------|------------------|------------------------------|-----------------------------------|-----|
| $\leftrightarrow$ $\rightarrow$ C $($ sjcc.linways.com/stud | ent/student.p | ohp?menu=attendance&action=subjectwise          |                                 |