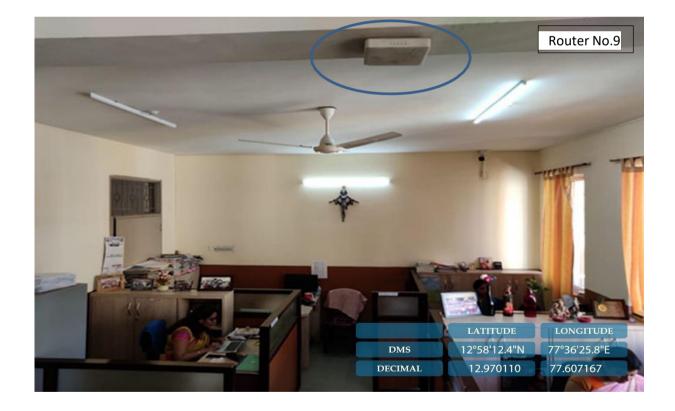

### 4.3.1 IT Facilities including Wi-Fi

### Infrastructure and Learning Resources

St. Joseph's College of Commerce (Autonomous)

60

LATITUDE

12°58'12.4"N

12.970100

DMS

DECIMAL