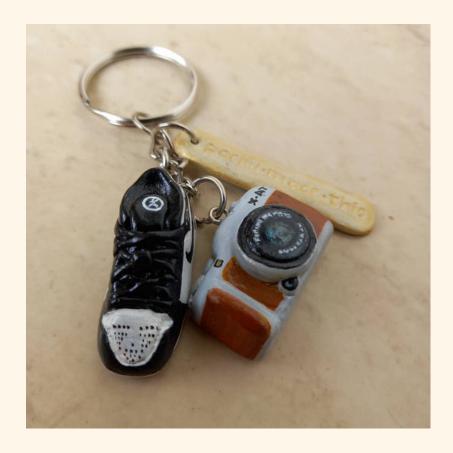

 Charms - these are the newly launched easy-to-wear and extremely light weight jewelry which can also be customized

into anything you want.

• Curly head- these are paper quilled portraits dedicated to all the curly headed people.