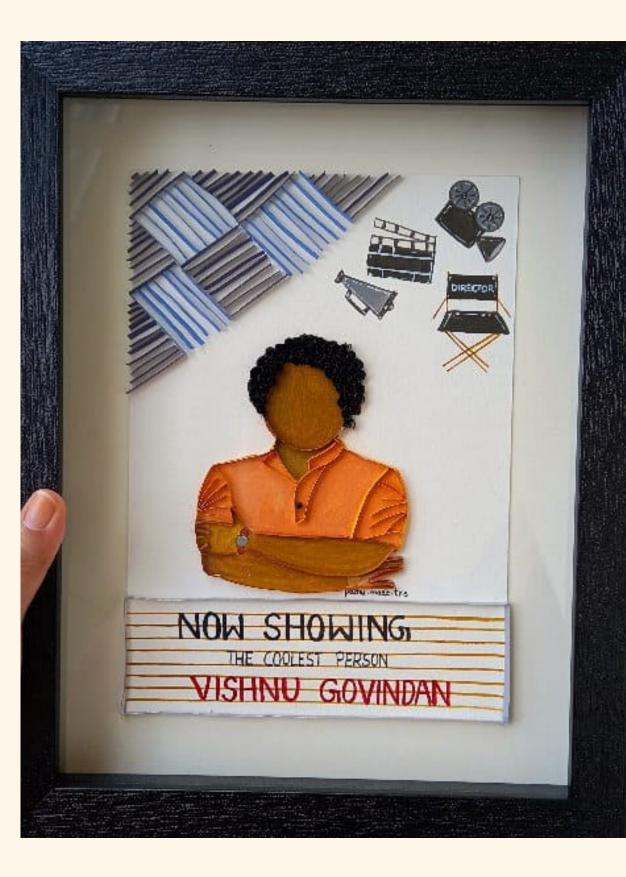

# Handcrafted with Love

About the products and services

 Miniatures- which can be used as fridge magnets or keychains or lockets or anything of your choice.

 Figurines and Painted
Portraits- of your loved ones or anything you fantasize about.

 Charms - these are the newly launched easy-to-wear and extremely light weight jewelry which can also be customized

into anything you want.

• Curly head- these are paper quilled portraits dedicated to all the curly headed people.