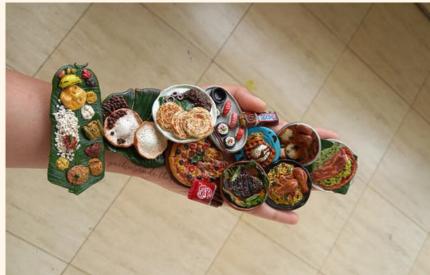

## About the Student Startup

<u>Pachu.made.this</u> is a small business that aims at giving a personal touch to any products that is bought from the store. We sell handmade products for gifting purposes like miniatures, figurines and jewelry made out of white Mseal and portraits as well. It mostly focuses on customizing all the products to give it the personal touch. 'Tell me what you have in mind and I will make it for you!' is the motto that we follow.

# Handcrafted with Love

About the products and services

 Miniatures- which can be used as fridge magnets or keychains or lockets or anything of your choice.

 Figurines and Painted
Portraits- of your loved ones or anything you fantasize about.