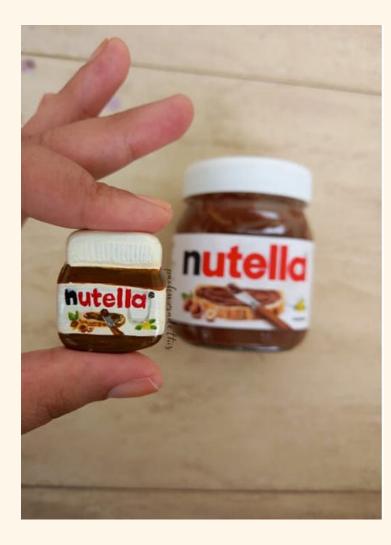

## About the Student Startup

<u>Pachu.made.this</u> is a small business that aims at giving a personal touch to any products that is bought from the store. We sell handmade products for gifting purposes like miniatures, figurines and jewelry made out of white Mseal and portraits as well. It mostly focuses on customizing all the products to give it the personal touch. 'Tell me what you have in mind and I will make it for you!' is the motto that we follow.

# Handcrafted with Love

About the products and services

 Miniatures- which can be used as fridge magnets or keychains or lockets or anything of your choice.

 Figurines and Painted
Portraits- of your loved ones or anything you fantasize about.