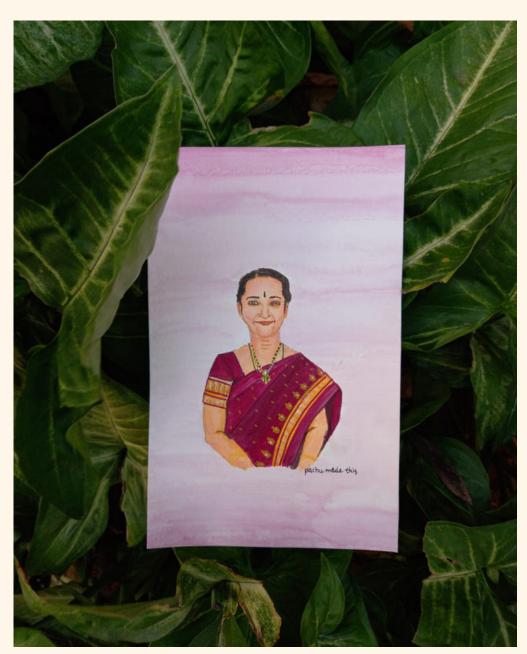

## About the Student Startup

<u>Pachu.made.this</u> is a small business that aims at giving a personal touch to any products that is bought from the store. We sell handmade products for gifting purposes like miniatures, figurines and jewelry made out of white Mseal and portraits as well. It mostly focuses on customizing all the products to give it the personal touch. 'Tell me what you have in mind and I will make it for you!' is the motto that we follow.

# Handcrafted with Love

About the products and services

 Miniatures- which can be used as fridge magnets or keychains or lockets or anything of your choice.

 Figurines and Painted
Portraits- of your loved ones or anything you fantasize about.