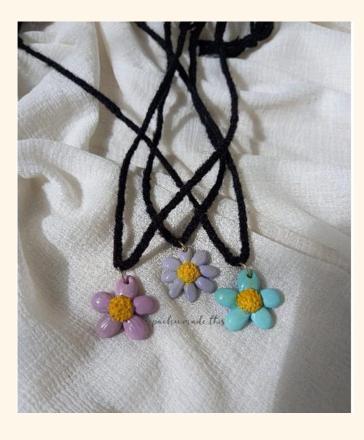

 Charms - these are the newly launched easy-to-wear and extremely light weight jewelry which can also be customized

into anything you want.

• Curly head- these are paper quilled portraits dedicated to all the curly headed people.