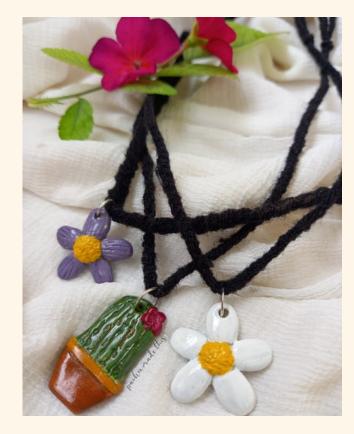

 Charms - these are the newly launched easy-to-wear and extremely light weight jewelry which can also be customized

into anything you want.

• Curly head- these are paper quilled portraits dedicated to all the curly headed people.